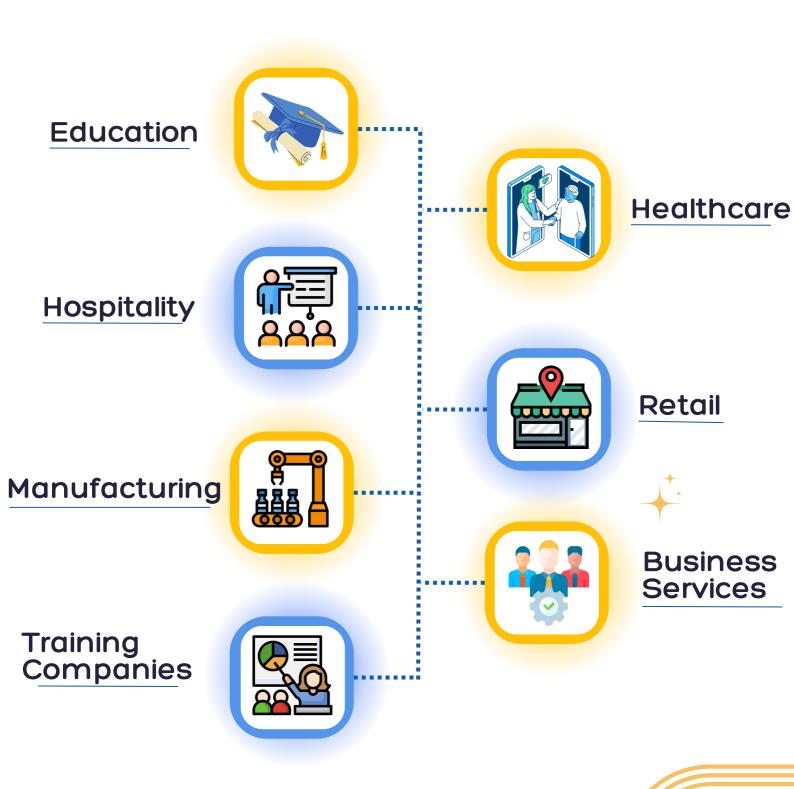

#### Industries Served

We operate within a dynamic and ever-evolving domain. Our expertise lies in providing e-Learning LMS solutions, where we leverage our knowledge and innovation to provide cutting-edge solutions.